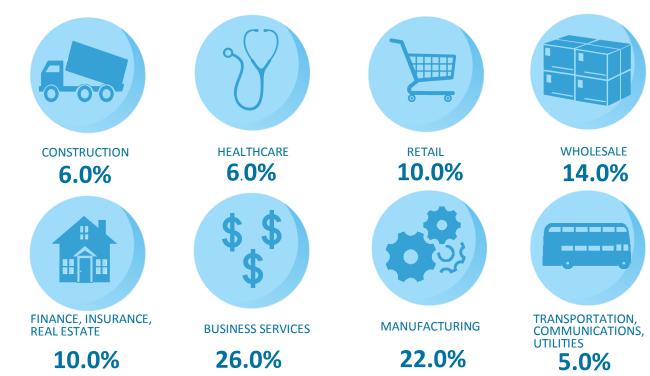

ey are poised to invest. 70% **GLOBAL ECONOMY** NATIONAL ECONOMY LOCAL ECONOMY **85**<sup>%</sup> 69% **59**<sup>%</sup> VS. NATIONAL MIDDLE MARKET 53% 73% 81% FOR MORE INFORMATION VISIT MIDDLEMARKETCENTER.ORG In Collaboration With THE OHIO STATE UNIVERSITY NATIONAL CENTER FOR **GE** Capital THE MIDDLE MARKET FISHER COLLEGE OF BUSINESS

ILLINOIS MIDDLE MARKET INDICATOR

**4Q 2014** 

# ILLINOIS GROWTH VS. NATIONAL

#### Revenue Growth past 12 months



#### Revenue Growth next 12 months



#### Employment Growth past 12 months



#### **Employment Growth next 12 months**



### FOR MORE INFORMATION VISIT MIDDLEMARKETCENTER.ORG

In Collaboration With



THE OHIO STATE UNIVERSITY FISHER COLLEGE OF BUSINESS



## **MEET ILLINOIS' MIGHTY MIDDLE MARKET**

### Illinois' Middle Market Defined