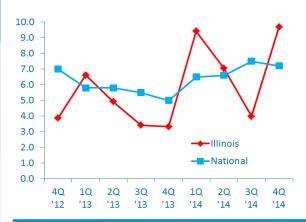

ER THE PAST 12** MONTHS MONTHS MONTHS 7.2% 6.0% 5.0% 4.0% Past 12 Months Next 12 Months Past 12 Months Next 12 Months National National National **National** Preparing for growth through capital investment Illinois Companies more confident in global and national economies Middle market companies in Illinois are sending a strong message that they are poised to invest. 70% **GLOBAL ECONOMY** NATIONAL ECONOMY LOCAL ECONOMY **85**<sup>%</sup> 69% **59**<sup>%</sup> VS. NATIONAL MIDDLE MARKET 53% 73% 81% FOR MORE INFORMATION VISIT MIDDLEMARKETCENTER.ORG In Collaboration With THE OHIO STATE UNIVERSITY NATIONAL CENTER FOR **GE** Capital THE MIDDLE MARKET FISHER COLLEGE OF BUSINESS

ILLINOIS MIDDLE MARKET INDICATOR

**4Q 2014** 

# ILLINOIS GROWTH VS. NATIONAL

#### Revenue Growth past 12 months



#### Revenue Growth next 12 months



#### Employment Growth past 12 months



#### **Employment Growth next 12 months**



### FOR MORE INFORMATION VISIT MIDDLEMARKETCENTER.ORG

In Collaboration With



THE OHIO STATE UNIVERSITY FISHER COLLEGE OF BUSINESS



## **MEET ILLINOIS' MIGHTY MIDDLE MARKET**

### Illinois' Middle Market Defined